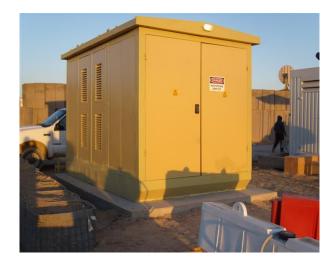

SY AFRICA



21





POWER TRANSFORMER INSTALLATION 33/6,3kV 1,6 MVA USA ASF ANKARA



ADANA TUYAP FAIR AREA 4\*33kV/1600kVA DRY TYPE SS





MOBILE SUBSTATION-ERBIL, IRAQ

132/33kV 2\*63 MVA SINJAR CEMENT SUBSTATION NINIWA-IRAQ



132/33kV 63 MVA MOBILE SUBSTATION BAGHDAD-IRAQ





BALAD AB IRAQ/ 8\*2MVA+8\*1,8MVA POWER GENERATION SYTEM







#### BINA BAWI REFINERY - OMV-ERBIL IRAQ













www.elteelektrik.com



Mom/IRAQ -WWTP RAMADI/IRAQ ALL LV&MV ELECTRICAL &, SCADA SYSTEM EPC / COMMISSIONING / TESTING





# PV SYSTEM- ADANA-TURKEY





# **USE of GREEN & RENEWABLE ENERGY**

#### Annual Solar PV Installed Capacity and Revenue by Region, World Markets: 2011-2020

















MANUFACTURING CONTROL&PLC&SCADA PANELS











# MANUFACTURING COMPACT SUBSTATION UP TO 36kV











# \* PENSTOK FOR WWTP&WTP



**\* ODOR CONTROL UNIT FOR WWTP** 







#### LIST OF SOME PROJECT PERFORMED LAST 10 YEARS

| <u>NO</u> | YEAR | <u>CLIENT</u>                  | PROJECT                                                                   | DESCRIPTION                                                                                                  |  |
|-----------|------|--------------------------------|---------------------------------------------------------------------------|--------------------------------------------------------------------------------------------------------------|--|
| A-13      | 2025 | DRAKKEN-KBR-BASRAH OIL COMPANY | BOC- MAJNOON POWER PLANT-BASRAH-IRAQ                                      | 7 SET NGR & 8 SET POWER TRANSFORMER