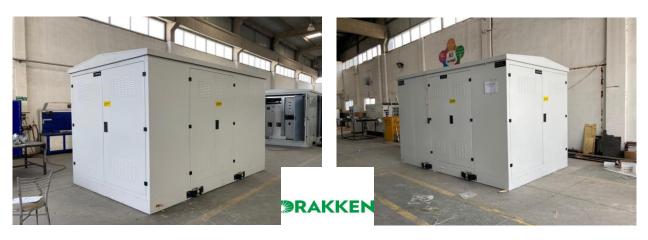

HIBISCUS ALFA 600V&480 V DISTRIBUTION- DRAKKEN&BW ENERGY / GABON (OFF-SHORE)

OFF- SHORE PROJECT MARINE TYPE & ABS CERTIFIED

# CONTRACTING & MANUFACTURING ORIENTAL OXWOK LTD " OFF-SHORE" PROJECT

ORIENTAL OKWOK 6,6kV/0,48kV 3750KVA DRY TYPE TR & MV SWG (PREMSET) DRAKKEN& ORIENTAL OKWOK / NIGERIA (OFF-SHORE)

# **@RAKKEN**