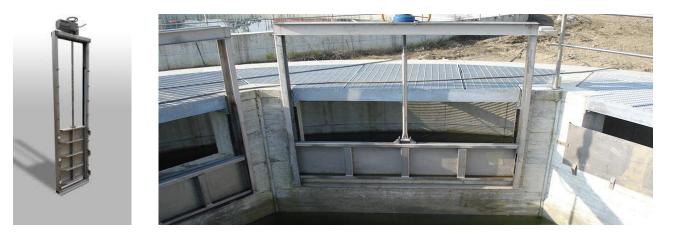

ORMER INSTALLATION 33/6,3kV 1,6 MVA USA ASF ANKARA



ADANA TUYAP FAIR AREA 4\*33kV/1600kVA DRY TYPE SS





MOBILE SUBSTATION-ERBIL, IRAQ

132/33kV 2\*63 MVA SINJAR CEMENT SUBSTATION NINIWA-IRAQ



132/33kV 63 MVA MOBILE SUBSTATION BAGHDAD-IRAQ





BALAD AB IRAQ/ 8\*2MVA+8\*1,8MVA POWER GENERATION SYTEM







#### BINA BAWI REFINERY - OMV-ERBIL IRAQ













www.elteelektrik.com



Mom/IRAQ -WWTP RAMADI/IRAQ ALL LV&MV ELECTRICAL &, SCADA SYSTEM EPC / COMMISSIONING / TESTING





# PV SYSTEM- ADANA-TURKEY





# **USE of GREEN & RENEWABLE ENERGY**

#### Annual Solar PV Installed Capacity and Revenue by Region, World Markets: 2011-2020

















MANUFACTURING CONTROL&PLC&SCADA PANELS











# MANUFACTURING COMPACT SUBSTATION UP TO 36kV











# \* PENSTOK FOR WWTP&WTP



**\* ODOR CONTROL UNIT FOR WWTP** 







#### LIST OF SOME PROJECT PERFORMED LAST 10 YEARS

| <u>NO</u> | YEAR | <u>CLIENT</u>                  | PROJECT                                                                   | DESCRIPTION                                                                                                  |  |
|-----------|------|--------------------------------|---------------------------------------------------------------------------|--------------------------------------------------------------------------------------------------------------|--|
| A-13      | 2025 | DRAKKEN-KBR-BASRAH OIL COMPANY | BOC- MAJNOON POWER PLANT-BASRAH-IRAQ                                      | 7 SET NGR & 8 SET POWER TRANSFORMER