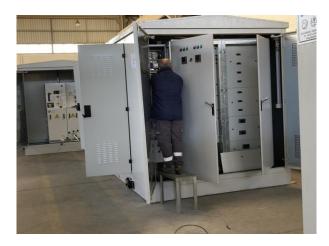

AFRICA



21





POWER TRANSFORMER INSTALLATION 33/6,3kV 1,6 MVA USA ASF ANKARA



ADANA TUYAP FAIR AREA 4\*33kV/1600kVA DRY TYPE SS





MOBILE SUBSTATION-ERBIL, IRAQ

132/33kV 2\*63 MVA SINJAR CEMENT SUBSTATION NINIWA-IRAQ



132/33kV 63 MVA MOBILE SUBSTATION BAGHDAD-IRAQ





BALAD AB IRAQ/ 8\*2MVA+8\*1,8MVA POWER GENERATION SYTEM







#### BINA BAWI REFINERY - OMV-ERBIL IRAQ













www.elteelektrik.com



Mom/IRAQ -WWTP RAMADI/IRAQ ALL LV&MV ELECTRICAL &, SCADA SYSTEM EPC / COMMISSIONING / TESTING





# PV SYSTEM- ADANA-TURKEY





# **USE of GREEN & RENEWABLE ENERGY**

#### Annual Solar PV Installed Capacity and Revenue by Region, World Markets: 2011-2020

















MANUFACTURING CONTROL&PLC&SCADA PANELS











# MANUFACTURING COMPACT SUBSTATION UP TO 36kV











# \* PENSTOK FOR WWTP&WTP



**\* ODOR CONTROL UNIT FOR WWTP** 







#### LIST OF SOME PROJECT PERFORMED LAST 10 YEARS

| <u>NO</u> | YEAR | <u>CLIENT</u>                  | PROJECT                                                                   | DESCRIPTION                                                                                                  |  |
|-----------|------|--------------------------------|---------------------------------------------------------------------------|--------------------------------------------------------------------------------------------------------------|--|
| A-13      | 2025 | DRAKKEN-KBR-BASRAH OIL COMPANY | BOC- MAJNOON POWER PLANT-BASRAH-IRAQ                                      | 7 SET NGR & 8 SET POWER TRANSFORMER