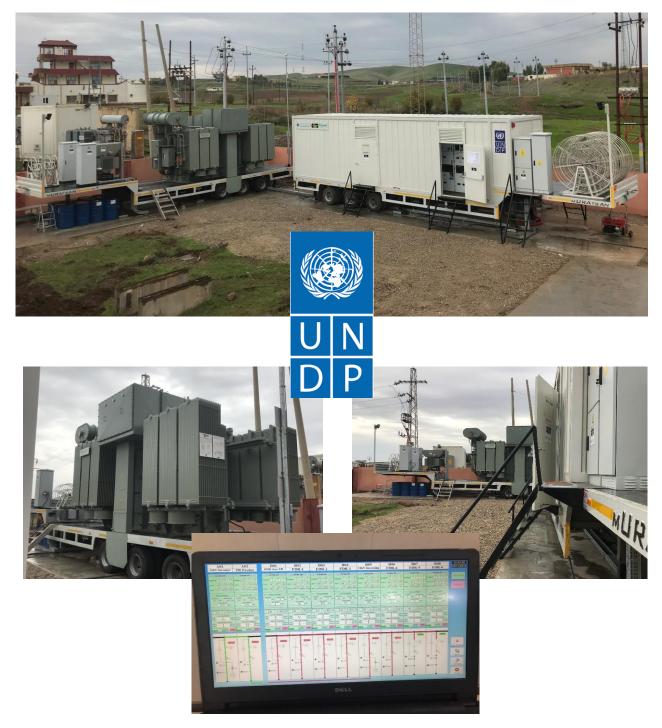

# UNDP-33/11kV 25MVA MOBILE SUBSTATION-IFRAZ WWTP-ERBIL/IRAQ

www.elteelektrik.com