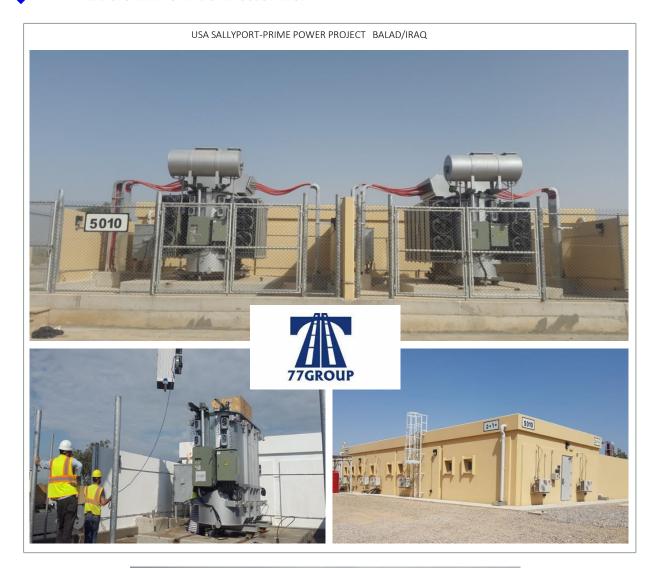

# MAJNOON CENTRAL POER PLANT PROJECT - BASRAH OIL COMPANY-IRAQ / DRAKKEN - KBR (2025)

2 SET 33/6,9 KV 10 MVA POWER TRANSFORMER 6 SET 6,6/0,4kV 2&2,5 MVA DISTRIBUTION TRASNFORMER 7 SET NGR/NER

DARKKEN-DNO TAWKE PROJECT 6 SET 33kV/0,4kV 500kVA COMPACT SUBSTATION TAWKE-IRAQ

11/1250kVA &1200kVA BACK UP SS- TIKRIT/IRAQ-KBR-USA

SULEIMANIYAH GYHZA CITY 33kV 2\*1600kVA

11kV OHL CONNECTION BALAD AB/IRAQ

33/11kV 2\*24MVA SUBSTATION HANDOVER BALAD AB/IRAQ

TSS&TELECOM&POWER SYSTEM FOR HATS OBO US EMBASY ADANA TURKEY

# CONTRACTING \* LV POWER CONNECTION PROJECT-US EMBASY AFRICA

21

POWER TRANSFORMER INSTALLATION 33/6,3kV 1,6 MVA USA ASF ANKARA

ADANA TUYAP FAIR AREA 4\*33kV/1600kVA DRY TYPE SS

MOBILE SUBSTATION-ERBIL, IRAQ

132/33kV 2\*63 MVA SINJAR CEMENT SUBSTATION NINIWA-IRAQ

132/33kV 63 MVA MOBILE SUBSTATION BAGHDAD-IRAQ

BALAD AB IRAQ/ 8\*2MVA+8\*1,8MVA POWER GENERATION SYTEM