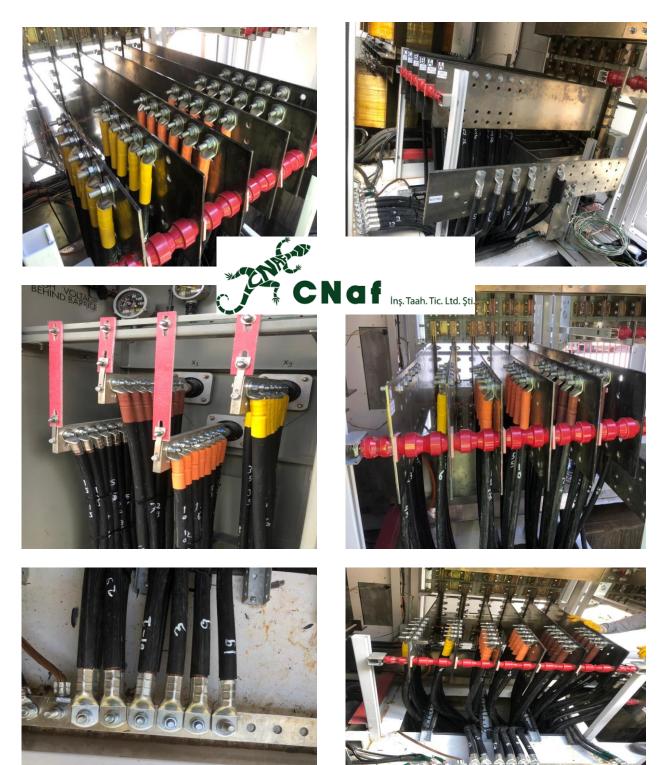

ORIENTAL OXWOK LTD " OFF-SHORE" PROJECT

ORIENTAL OKWOK 6,6kV/0,48kV 3750KVA DRY TYPE TR & MV SWG (PREMSET) DRAKKEN& ORIENTAL OKWOK / NIGERIA (OFF-SHORE)



# **@RAKKEN**









# MAJNOON CENTRAL POER PLANT PROJECT - BASRAH OIL COMPANY-IRAQ / DRAKKEN - KBR (2025)

2 SET 33/6,9 KV 10 MVA POWER TRANSFORMER 6 SET 6,6/0,4kV 2&2,5 MVA DISTRIBUTION TRASNFORMER 7 SET NGR/NER















DARKKEN-DNO TAWKE PROJECT 6 SET 33kV/0,4kV 500kVA COMPACT SUBSTATION TAWKE-IRAQ















11/1250kVA &1200kVA BACK UP SS- TIKRIT/IRAQ-KBR-USA



SULEIMANIYAH GYHZA CITY 33kV 2\*1600kVA



11kV OHL CONNECTION BALAD AB/IRAQ



33/11kV 2\*24MVA SUBSTATION HANDOVER BALAD AB/IRAQ



TSS&TELECOM&POWER SYSTEM FOR HATS OBO US EMBASY ADANA TURKEY



# CONTRACTING \* LV POWER CONNECTION PROJECT-US EMBASY AFRICA



21





POWER TRANSFORMER INSTALLATION 33/6,3kV 1,6 MVA USA ASF ANKARA



ADANA TUYAP FAIR AREA 4\*33kV/1600kVA DRY TYPE SS





MOBILE SUBSTATION-ERBIL, IRAQ

132/33kV 2\*63 MVA SINJAR CEMENT SUBSTATION NINIWA-IRAQ



132/33kV 63 MVA MOBILE SUBSTATION BAGHDAD-IRAQ





BALAD AB IRAQ/ 8\*2MVA+8\*1,8MVA POWER GENERATION SYTEM







#### BINA BAWI REFINERY - OMV-ERBIL IRAQ













www.elteelektrik.com



Mom/IRAQ -WWTP RAMADI/IRAQ ALL LV&MV ELECTRICAL &, SCADA SYSTEM EPC / COMMISSIONING / TESTING





# PV SYSTEM- ADANA-TURKEY





# **USE of GREEN & RENEWABLE ENERGY**

#### Annual Solar PV Installed Capacity and Revenue by Region, World Markets: 2011-2020

















MANUFACTURING CONTROL&PLC&SCADA PANELS











# MANUFACTURING COMPACT SUBSTATION UP TO 36kV











# \*