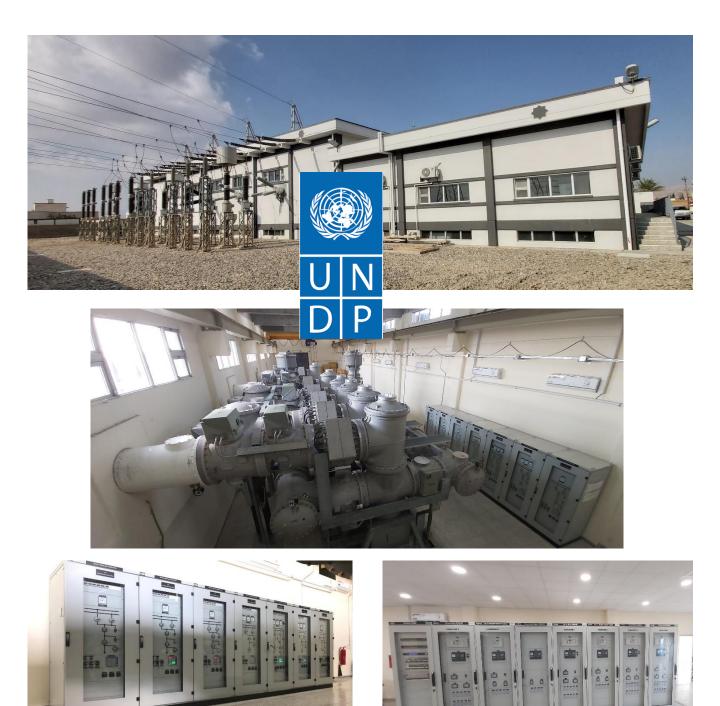

# UNDP- SINJAR CEMENT SS 132/33kV 2\*63MVA SUBSTATION NINOWA-IRAQ

UNDP- SINJAR CEMENT SS 132/33kV 2-63MVA SUBSTATION NINOWA-IRAQ

CONTRACTING \* TRANSFORMER STEP DOWN SUBSTATION

CONTRACTING & MANUFACTURING \* OFF-SHORE PROJECT