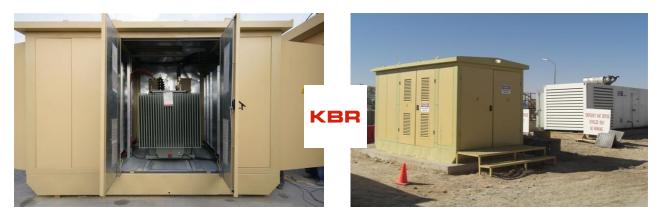

# MAJNOON CENTRAL POER PLANT PROJECT - BASRAH OIL COMPANY-IRAQ / DRAKKEN - KBR (2025)

2 SET 33/6,9 KV 10 MVA POWER TRANSFORMER 6 SET 6,6/0,4kV 2&2,5 MVA DISTRIBUTION TRASNFORMER 7 SET NGR/NER

DARKKEN-DNO TAWKE PROJECT 6 SET 33kV/0,4kV 500kVA COMPACT SUBSTATION TAWKE-IRAQ

11/1250kVA &1200kVA BACK UP SS- TIKRIT/IRAQ-KBR-USA

SULEIMANIYAH GYHZA CITY 33kV 2\*1600kVA

11kV OHL CONNECTION BALAD AB/IRAQ

33/11kV 2\*24MVA SUBSTATION HANDOVER BALAD AB/IRAQ

TSS&TELECOM&POWER SYSTEM FOR HATS OBO US EMBASY ADANA TURKEY