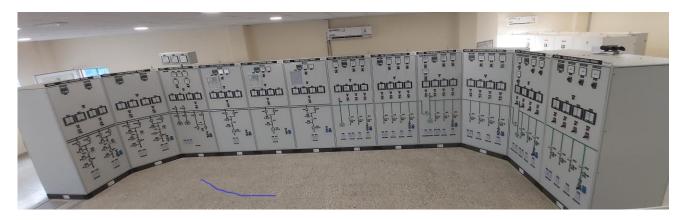

# UNDP- SINJAR CEMENT SS 132/33kV 2\*63MVA SUBSTATION NINOWA-IRAQ

UNDP- SINJAR CEMENT SS 132/33kV 2-63MVA SUBSTATION NINOWA-IRAQ

CONTRACTING \* TRANSFORMER STEP DOWN SUBSTATION

CONTRACTING & MANUFACTURING \* OFF-SHORE PROJECT