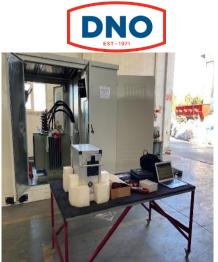

# MAJNOON CENTRAL POER PLANT PROJECT - BASRAH OIL COMPANY-IRAQ / DRAKKEN - KBR (2025)

2 SET 33/6,9 KV 10 MVA POWER TRANSFORMER 6 SET 6,6/0,4kV 2&2,5 MVA DISTRIBUTION TRASNFORMER 7 SET NGR/NER

DARKKEN-DNO TAWKE PROJECT 6 SET 33kV/0,4kV 500kVA COMPACT SUBSTATION TAWKE-IRAQ